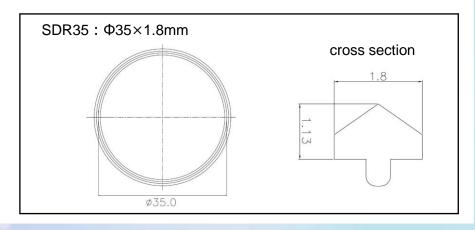

# SDR(Silicone Decoration Ring)

Patent pending

We present the silicone ring that is available for general full-rim frames. Taking advantage of the flexibility of silicone, just this one SDR can be used on ALL full-rim frames. In addition, it can eliminate lens distortion. SDR achieves two things at the same time.

#### **Features of SDR**

It can be used for the general V groove of a full-rim frame.

It can be fitted for ALL lens shapes because it is made from silicone.

Please make the lens cut with a regular half-rim cut.

## 3 benefits

- 1. You can easily create new added value in design.
- 2. Just this one SDR can be used on ALL full-rim frames.
- 3. The SDR acts as cushioning material and eliminates lens distortion.