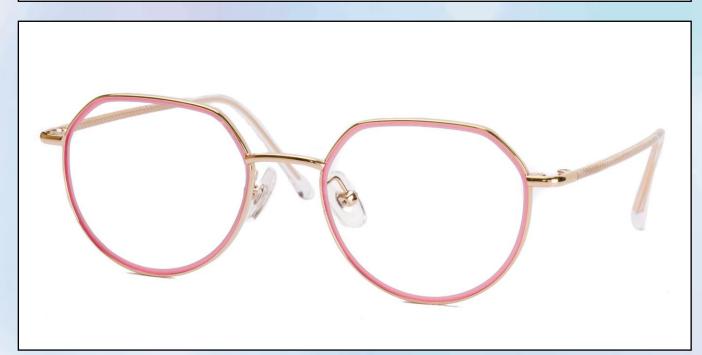

# SDR(Silicone Decoration Ring)

Patent pending

We present the silicone ring that is available for general full-rim frames. Taking advantage of the flexibility of silicone, just this one SDR can be used on ALL full-rim frames. In addition, it can eliminate lens distortion. SDR achieves two things at the same time.

#### **Features of SDR**

It can be used for the general V groove of a full-rim frame.

It can be fitted for ALL lens shapes because it is made from silicone.

Please make the lens cut with a regular half-rim cut.

## 3 benefits

- 1. You can easily create new added value in design.
- 2. Just this one SDR can be used on ALL full-rim frames.
- 3. The SDR acts as cushioning material and eliminates lens distortion.