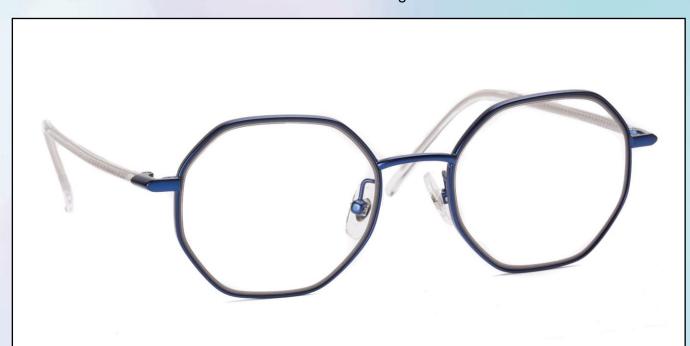

# SDR(Silicone Decoration Ring)

Patent pending

We present the silicone ring that is available for general full-rim frames. Taking advantage of the flexibility of silicone, just this one SDR can be used on ALL full-rim frames. In addition, it can eliminate lens distortion. SDR achieves two things at the same time.

#### **Features of SDR**

It can be used for the general V groove of a full-rim frame.

It can be fitted for ALL lens shapes because it is made from silicone.

Please make the lens cut with a regular half-rim cut.

## 3 benefits

- 1. You can easily create new added value in design.
- 2. Just this one SDR can be used on ALL full-rim frames.
- 3. The SDR acts as cushioning material and eliminates lens distortion.